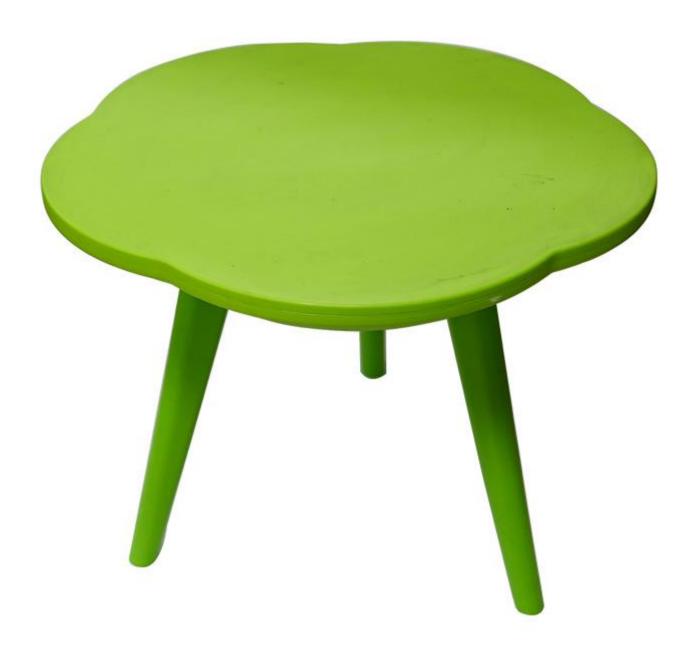

## **Blow Molding Children's Table**

HC® Blow Molding is a professional Blow Molding Children's Table factory and supplier in China. We have been specialized in blow molding plastic hardware and components for more than 20 years. Our products have low prices and high quality and cover most of the European and American markets. We look forward to becoming your long-term partner in China.

This HC® Blow Molding Children's Table made in china with very cheap price and good quality, The Blow Molding Children's Table are made of PP and HDPE, All the structure, dimensions and color are available to be customized according to your demand and can be customized with your brands, The lead time is 30 days once you confirm the details.

## **HC® Blow Molding Children's Table Feature And Application**

Blow Molding Children's Table are used for all place that suitable for children.