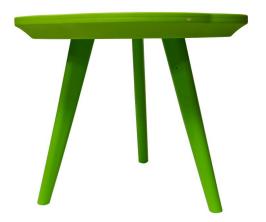

## **Blow Molding Children's Table**

HC® Blow Molding is a professional Blow Molding Children's Table factory and supplier in China. We have been specialized in blow molding plastic hardware and components for more than 20 years. Our products have low prices and high quality and cover most of the European and American markets. We look forward to becoming your long-term partner in China.

This HC® Blow Molding Children's Table made in china with very cheap price and good quality, The Blow Molding Children's Table are made of PP and HDPE, All the structure, dimensions and color are available to be customized according to your demand and can be customized with your brands, The lead time is 30 days once you confirm the details.

## **HC® Blow Molding Children's Table Feature And Application**

Blow Molding Children's Table are used for all place that suitable for children.