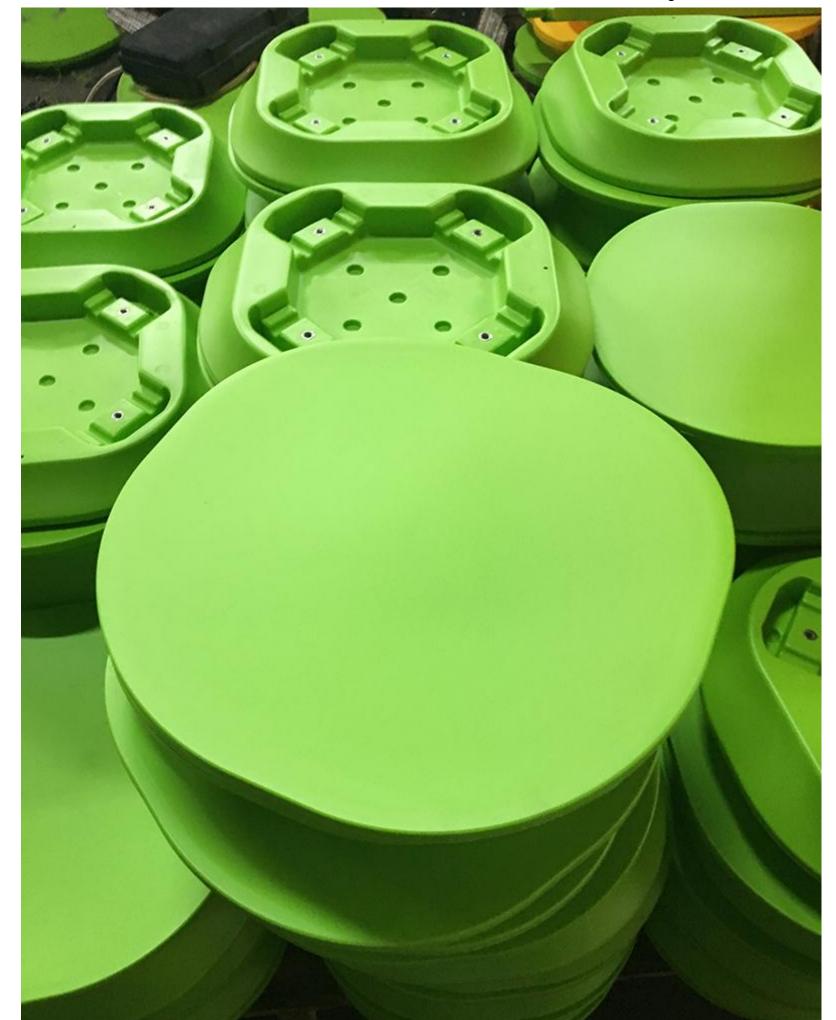

## **HC® Blow Molding Children's Table Details**

HC® Blow Molding factory has more than 10,000 square meters of standard workshops and own advanced automatic large blow molding machine 12 sets and advanced automatic large injection molding machine 12 sets which allow us to produce 6g to 25kg per single product. We ensure that the products can maintain consistent weight, shape, volume, uniform wall thickness, and strict tolerance standards, which have been recognized by buyers from different industries around the world. We can take your product from concept to ship, or simply offer a