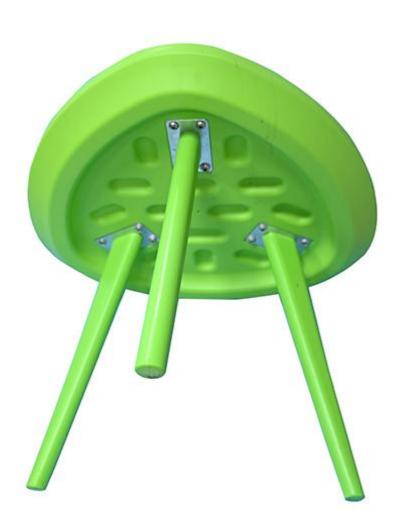

This HC® Blow Molding Children's Table made in china with very cheap price and good quality, The Blow Molding Children's Table are made of PP and HDPE, All the structure, dimensions and color are available to be customized according to your demand and can be customized with your brands, The lead time is 30 days once you confirm the details.

## **HC® Blow Molding Children's Table Parameter (Specification)**

Dimensions: OEM

Color:OEM

Plastic type: HDPE ,PP Brand Name: OEM

Supply Ability: 100000 Piece/Pieces per month

HC® Blow Molding provides OEM service, all the specification can be customized according to customer's different